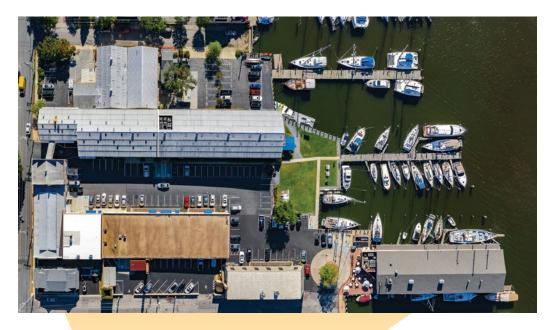

### 222 Severn Ave · Annapolis, MD

**THE HISTORIC COMPLEX LOCATED AT 222 SEVERN** has played a pivotal role in the maritime industry for over a century, witnessing the evolution from fishing to marine construction to recreational boating. With a rich history deeply intertwined with maritime activities, the site has been a cornerstone of the local economy and culture.

#### **COMPLEX HIGHLIGHTS**

- Waterfront Offices and Executive Suites
- Marina and Boat Slips
- Ample Free Parking
- Overlooking Historic Downtown Annapolis and the U.S. Naval Academy
- Fabulous Restaurants, Pubs, and Coffee Shops
- Walkable to State House and Courthouse
- Water Taxi on Property
- On-Site Property Management & Maintenance
- Beautiful, Waterfront Picnic Area