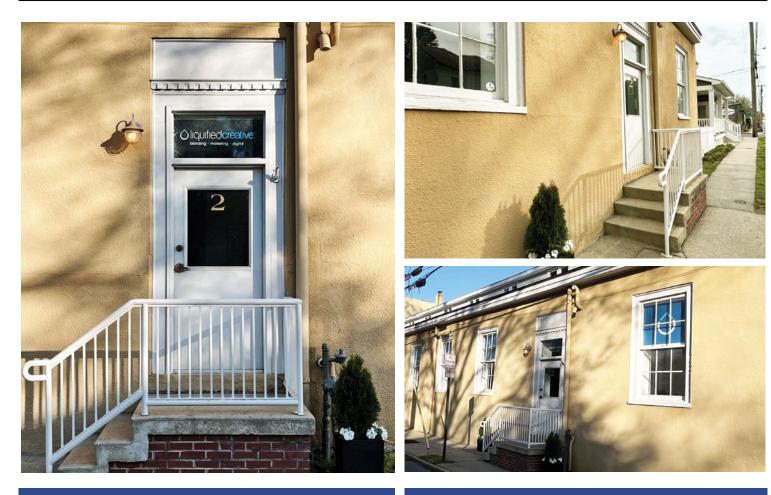

# 222 Severn Ave · Building 2

#### **BUILDING 2 PROPERTY DETAILS**

#### Type Zoning

Parking

Amenities

Size Ceiling Height Renovations HVAC Building Hours Internet Providers

**Public Transportation** 

Office/Production Space Office or Retail (Preference for Maritime) 3,410 Rentable Square Feet 8'7" – 12'6" 2019 Central Air Conditioning, Gas-Fired Heat 24 Hours, Private Entrance Verizon Fios and Comcast Free Surface Parking; 4:1,000 City of Annapolis Buses Waterfront Picnic Area, Walkable to Downtown, Water Taxi Stop,