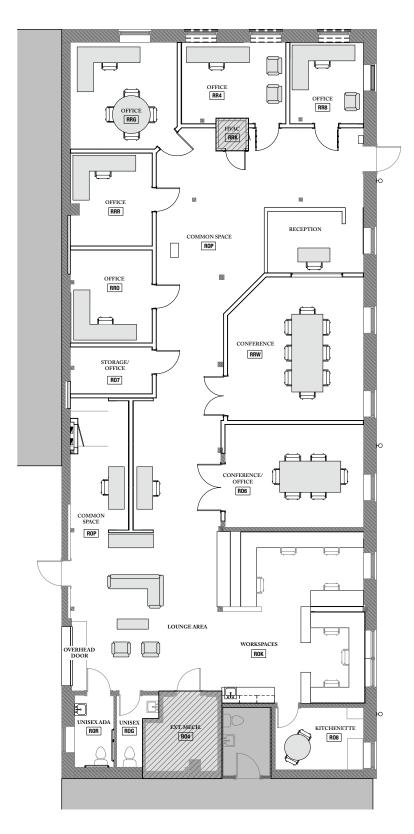

# FLOOR PLAN

3,410 SF

- 6 Offices
- 2 Conference Rooms
- 7 Built-In Workstations
- Area for Lounge, Production, or 12 Additional Workstations

222 Severn Avenue Annapolis, MD 21403 410.268.7700 info@wpnautical.com www.222Severn.com

#### SPACE DETAILS

| ADA                   | Fully Accessible                                                    |
|-----------------------|---------------------------------------------------------------------|
| Offices               | 6 Offices                                                           |
| Common Space          | 7 Built-In Workstations & Space for 12 More                         |
| Lounge Area           | 8' Overhead Door Perfect<br>for an Open-Air Creative<br>Environment |
| <b>Reception Area</b> | Large Reception Space                                               |
| Conference Room       | 2 Large Conference Rooms or<br>Production Spaces                    |
| Restrooms             | 2 Private Restrooms                                                 |
| Kitchenette           | With Eat-In Space                                                   |
| Signage               | Exterior Building and Complex<br>Entrance Signage                   |

#### Type Zoning

Parking

Amenities

Size Ceiling Height Renovations HVAC Building Hours Internet Providers

**Public Transportation** 

Office/Production Space Office or Retail (Preference for Maritime) 3,410 Rentable Square Feet 8'7" – 12'6" 2019 Central Air Conditioning, Gas-Fired Heat 24 Hours, Private Entrance Verizon Fios and Comcast Free Surface Parking; 4:1,000 City of Annapolis Buses Waterfront Picnic Area, Walkable to Downtown, Water Taxi Stop,